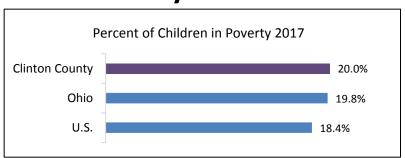

## **Clinton County**

| Year      | Clinton                                                                                                                                              |                                                                                                                                                                                                                                                                                                                             |  |
|-----------|------------------------------------------------------------------------------------------------------------------------------------------------------|-----------------------------------------------------------------------------------------------------------------------------------------------------------------------------------------------------------------------------------------------------------------------------------------------------------------------------|--|
|           | Clinton                                                                                                                                              | Ohio                                                                                                                                                                                                                                                                                                                        |  |
| 2017      | 42,009                                                                                                                                               | 11,658,609                                                                                                                                                                                                                                                                                                                  |  |
| 2017      | 9,795                                                                                                                                                | 2,605,235                                                                                                                                                                                                                                                                                                                   |  |
|           |                                                                                                                                                      |                                                                                                                                                                                                                                                                                                                             |  |
| 2017      | 94.0%                                                                                                                                                | 78.7%                                                                                                                                                                                                                                                                                                                       |  |
| 2017      | 5.0%                                                                                                                                                 | 18.1%                                                                                                                                                                                                                                                                                                                       |  |
| 2017      | 0.6%                                                                                                                                                 | 2.8%                                                                                                                                                                                                                                                                                                                        |  |
| 2017      | 2.5%                                                                                                                                                 | 6.1%                                                                                                                                                                                                                                                                                                                        |  |
|           | Rural                                                                                                                                                |                                                                                                                                                                                                                                                                                                                             |  |
| Year      | Clinton                                                                                                                                              | Ohio                                                                                                                                                                                                                                                                                                                        |  |
| 2017      | 20.0%                                                                                                                                                | 19.8%                                                                                                                                                                                                                                                                                                                       |  |
| 2017      | \$50,794                                                                                                                                             | \$54,077                                                                                                                                                                                                                                                                                                                    |  |
| 2017      | 5.4%                                                                                                                                                 | 4.4%                                                                                                                                                                                                                                                                                                                        |  |
| 2017      | 38.3%                                                                                                                                                | 34.1%                                                                                                                                                                                                                                                                                                                       |  |
| 2017-2018 | 42.8%                                                                                                                                                | 50.3%                                                                                                                                                                                                                                                                                                                       |  |
| Year      | Clinton                                                                                                                                              | Ohio                                                                                                                                                                                                                                                                                                                        |  |
| 2017      | 4.3%                                                                                                                                                 | 7.0%                                                                                                                                                                                                                                                                                                                        |  |
|           |                                                                                                                                                      |                                                                                                                                                                                                                                                                                                                             |  |
| Year      | Clinton                                                                                                                                              | Ohio                                                                                                                                                                                                                                                                                                                        |  |
| 2017      | 62.4%                                                                                                                                                | 54.0%                                                                                                                                                                                                                                                                                                                       |  |
| 2017      | ***                                                                                                                                                  | 8.3                                                                                                                                                                                                                                                                                                                         |  |
| 2017      | 7.6%                                                                                                                                                 | 8.7%                                                                                                                                                                                                                                                                                                                        |  |
| 2017      | *                                                                                                                                                    | 7.2                                                                                                                                                                                                                                                                                                                         |  |
| Year      | Clinton                                                                                                                                              | Ohio                                                                                                                                                                                                                                                                                                                        |  |
| 2017      | 16.0                                                                                                                                                 | 7.3                                                                                                                                                                                                                                                                                                                         |  |
| 2017      | 1.8                                                                                                                                                  | 1.7                                                                                                                                                                                                                                                                                                                         |  |
| 2017      | 12.9                                                                                                                                                 | 10.1                                                                                                                                                                                                                                                                                                                        |  |
|           | 2017  2017  2017  2017  2017  2017  2017  2017  2017  2017  2017  2017  Year  2017  2017  2017  2017  2017  2017  2017  2017  2017  2017  2017  2017 | 2017 9,795  2017 94.0% 2017 5.0% 2017 0.6% 2017 2.5% Rural  Year Clinton 2017 20.0% 2017 \$50,794 2017 38.3% 2017-2018 42.8%  Year Clinton 2017 4.3%  Year Clinton 2017 \$52,4% 2017 \$50,794 2017 \$5.4% 2017 \$8.3% 2017-2018 42.8%  Year Clinton 2017 \$62.4% 2017 *** 2017 7.6% 2017 ** Year Clinton 2017 16.0 2017 1.8 |  |